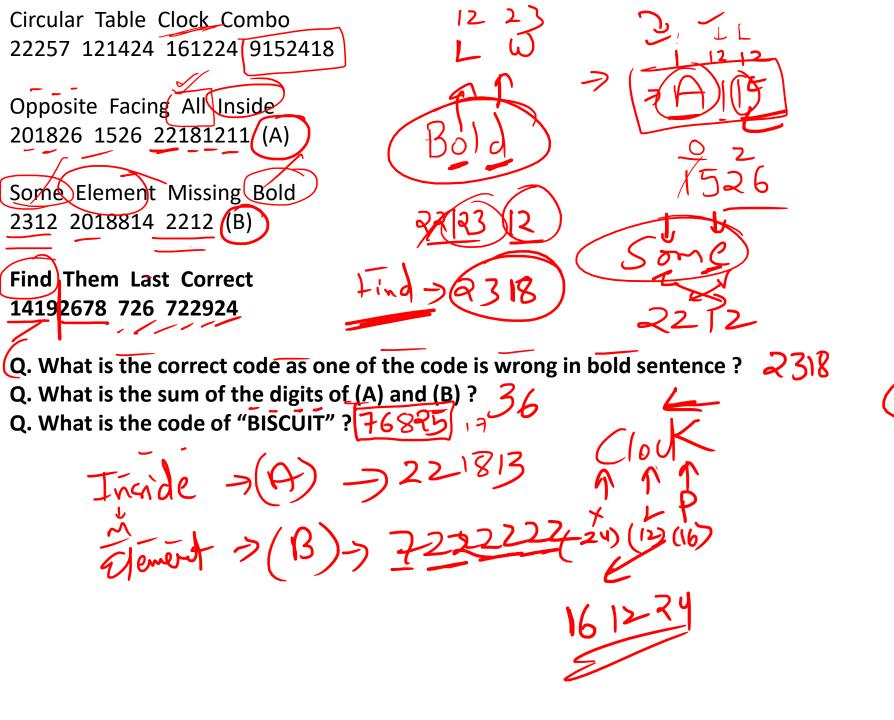

l 532 431 651 523

Alphabet Second Series Done 422 853 642 633

Each Code Symbol Consist 422 434 752 651

- Q. What will be the code for following words/sentences?
- (i) MILTON  $\rightarrow 642$
- (ii) DISRUPTIVE → 1064
- (iii) March Rainy Session

541 532 743

3rd digit > No. of letters

2rd digit > No. of conomats

3rd digits > No. of vewels



| Words         | Codes         |
|---------------|---------------|
| Finance -     | \$+           |
| Kapur –       | #=            |
| Master –      | %=            |
| Risk          | @~            |
| Linear        | %=_           |
| <b>Invest</b> | <b>%&amp;</b> |
| Test          | @&            |
| Gairg         | #-            |

- Q. What will be the code of the following words:
- (i) Lasting 4
- (ii) Granite 🐴 🕇
- (iii) Shark # ~







Alphabetical

9152418