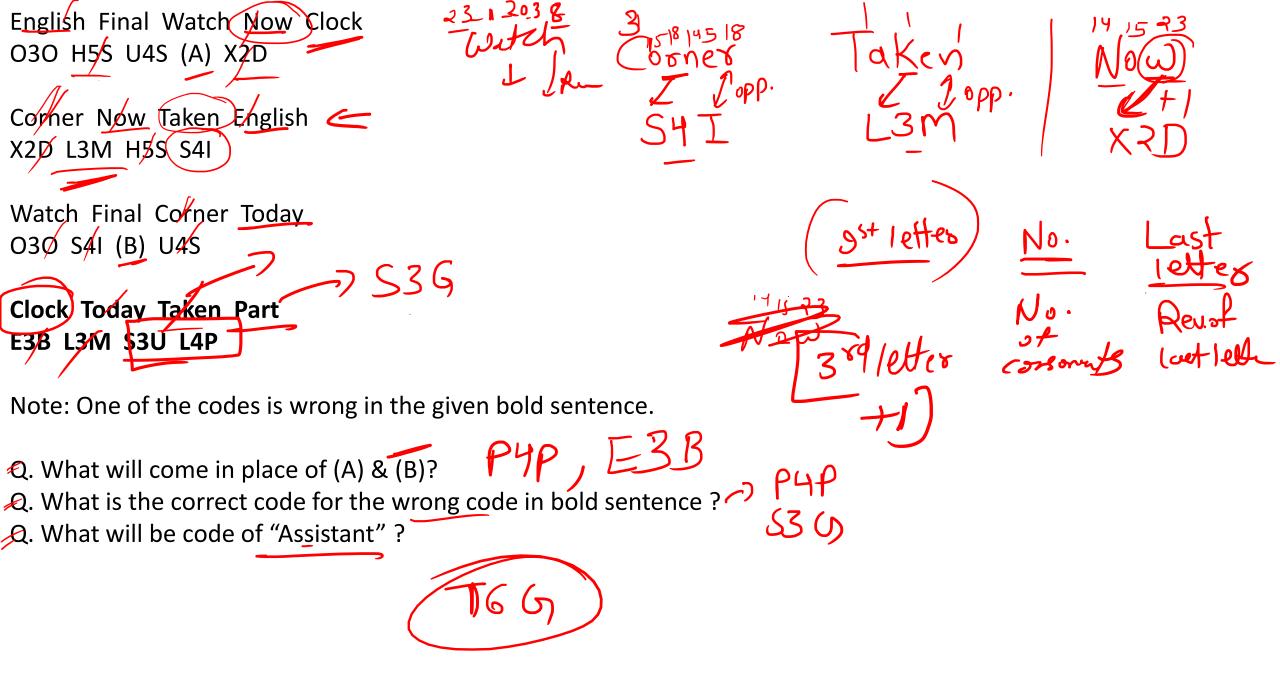

Mix Coding - Decoding

6 Sets

Powerful Martra Remove Help bc ac (ad) ab

This Mantra Help Achleve ad ae bc (A)

Achieve Success Remove Obstacles ac fg ac db

Help Others Success Achieve

Db a cm ap

Mantra > ag/br

Others >

Remove-) 9 C

Achieve Jac

Help > bc/a

This >(A)

Note: One of the codes is wrong in the given bold sentence.

What will come in place of (A)?

Q. What is the correct code for the wrong code in bold sentence? bc a d