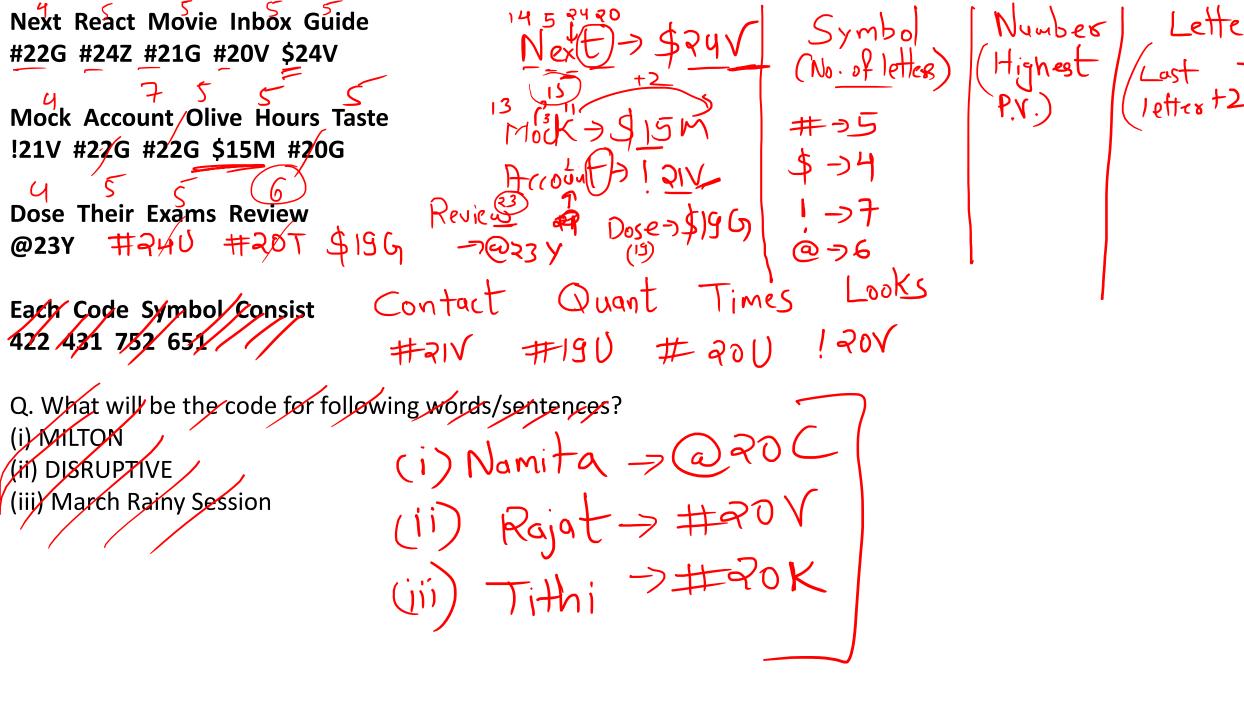

A. Which code is wrong? cm ap

Reasoning Ability Final General 743 532 743 954

Final Lng 32

Value Whose Part Symbol 532 431 651 523

Alphabet Second Series Done 422 853 642 633

Each Code Symbol Consist 422 434 752 651

- Q. What will be the code for following words/sentences?
- (i) MILTON  $\rightarrow 642$
- (ii) DISRUPTIVE → 1064
- (iii) March Rainy Session

541 532 743

3rd digit > No. of letters

2rd digit > No. of conomats