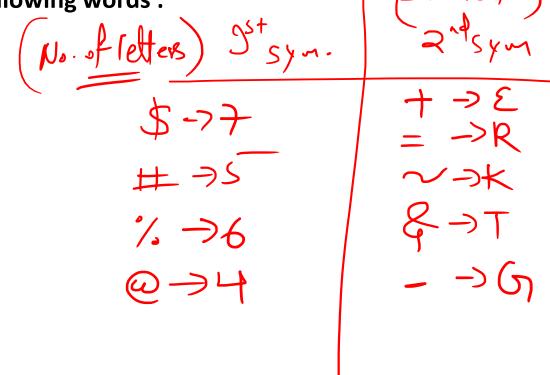

3rd digits > No. of vewels

| Words         | Codes         |
|---------------|---------------|
| Finance -     | \$+           |
| Kapur –       | #=            |
| Master –      | %=            |
| Risk          | @~            |
| Linear        | %=_           |
| <b>Invest</b> | <b>%&amp;</b> |
| Test          | @&            |
| Gairg         | #-            |

- Q. What will be the code of the following words:
- (i) Lasting 4
- (ii) Granite 🐴 🕇
- (iii) Shark # ~

Alphabetical

9152418